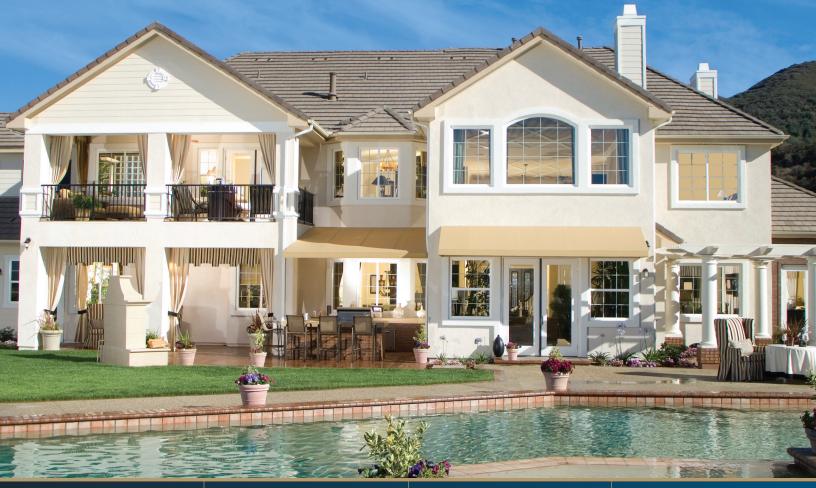

#### **BEAUTIFY & UPDATE HOME**

Even sight line provides balanced appearance

Frame and sash detailing creates beautiful curb appeal

Narrow 2" locking rails maximize viewing area

Optional multi-tiered brick mould casing

BetterVue Screens for maximum visibility, protection & circulation

Windows and patio doors in various styles and configurations to enhance your home

#### **SAFETY & SECURITY**

AAMA Gold Label Certified for function and safety

All hardware passed stringent California Forced Entry resistance test

All hardware fastened into metal reinforcement

Pull-tight cam locks and continuous interlock enhance security and weather protection

2 locks on medium and large windows

Additional locking options available for windows and patio doors